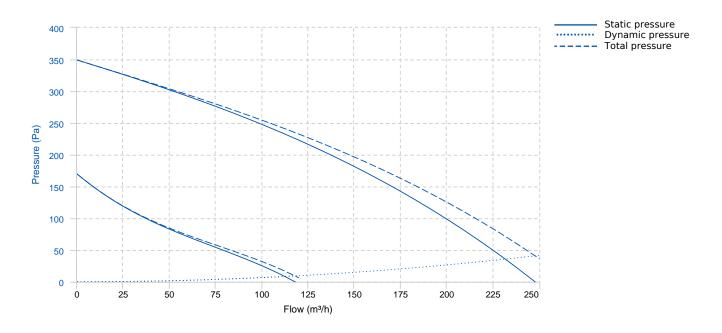

d with double lip rubber seal for perfect air tightness.
- External rotor AC motorfan, with shaft turning in ball bearings, coupled to a backward curved centrifugal impeller.
- Galvanized steel sheet brackets, directly coupled to casing.
- Electric connection box accomodating capacitors, molded with shock-proof plastic resin resistant against aggressive agents, integrating cable cages and cable glands to ensure high protection (IP55) against dust and water.
- 3 alternative installation: wall, ceiling and false-ceiling.
- Easy maintenance: motor is directly fixed to the cover, in turn hinged to the casing, allowing easy external rotation and motorfan direct access.
- Protection against dust and water: IP44.
- Electric insulation class: I (grounding is required).

### **PERFORMANCE CURVE**



## **TECHNICAL DATA**

**OV VORTICE** 

## **DIMENSIONS**



| Dimensions (mm) |     |   |     |   |       |   |     |   |    |
|-----------------|-----|---|-----|---|-------|---|-----|---|----|
| А               | 327 | В | 163 | С | 411.5 | D | 307 | Е | 94 |

# **ACCESSORIES**