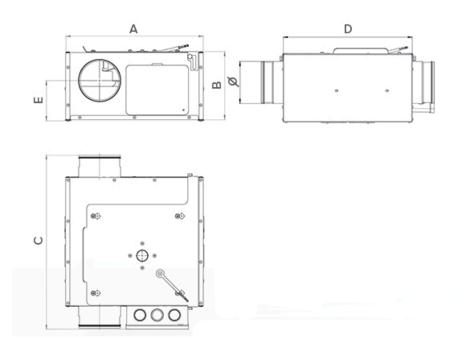

## **DIMENSIONS**

| Dimensions (mm) |     |   |     |   |       |   |     |   |    |
|-----------------|-----|---|-----|---|-------|---|-----|---|----|
| А               | 327 | В | 163 | С | 411.5 | D | 307 | Е | 94 |