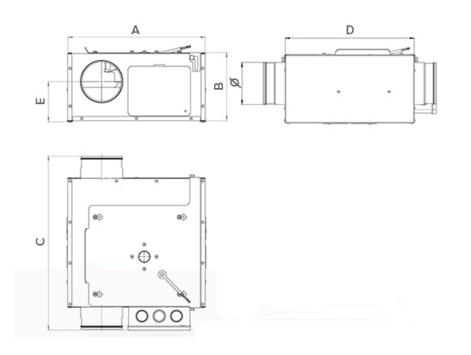

## **DIMENSIONS**

| Dimensions (mm) |     |   |     |   |       |   |     |   |      |
|-----------------|-----|---|-----|---|-------|---|-----|---|------|
| А               | 327 | В | 163 | С | 411.5 | D | 307 | Е | 80.5 |