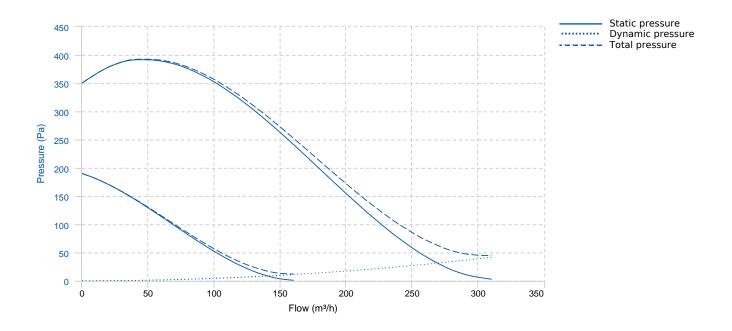

with double lip rubber seal for perfect air tightness.
- External rotor AC motorfan, with shaft turning in ball bearings, coupled to a backward curved centrifugal impeller.
- Galvanized steel sheet brackets, directly coupled to casing.
- Electric connection box accomodating capacitors, molded with shock-proof plastic resin resistant against aggressive agents, integrating cable cages and cable glands to ensure high protection (IP55) against dust and water.
- 3 alternative installation: wall, ceiling and false-ceiling.
- Easy maintenance: motor is directly fixed to the cover, in turn hinged to the casing, allowing easy external rotation and motorfan direct access.
- Protection against dust and water: IP44.
- Electric insulation class: I (grounding is required).

#### **PERFORMANCE CURVE**



## **TECHNICAL DATA**



## **DIMENSIONS**



| Dimensions (mm) |     |   |     |   |       |   |     |   |      |
|-----------------|-----|---|-----|---|-------|---|-----|---|------|
| А               | 327 | В | 163 | С | 411.5 | D | 307 | Е | 80.5 |

## **ACCESSORIES**

**OV VORTICE**