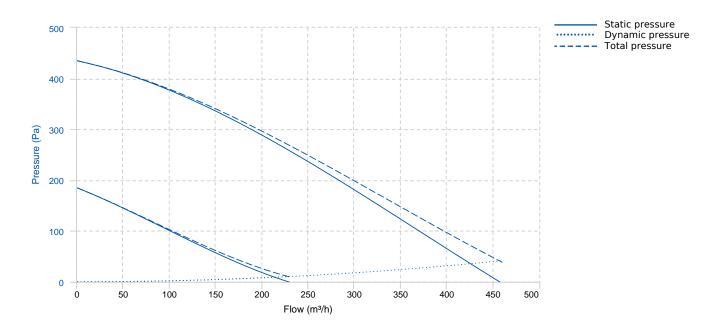

with double lip rubber seal for perfect air tightness.
- External rotor AC motorfan, with shaft turning in ball bearings, coupled to a backward curved centrifugal impeller.
- Galvanized steel sheet brackets, directly coupled to casing.
- Electric connection box accomodating capacitors, molded with shock-proof plastic resin resistant against aggressive agents, integrating cable cages and cable glands to ensure high protection (IP55) against dust and water.
- 3 alternative installation: wall, ceiling and false-ceiling.
- Easy maintenance: motor is directly fixed to the cover, in turn hinged to the casing, allowing easy external rotation and motorfan direct access.
- Protection against dust and water: IP44.
- Electric insulation class: I (grounding is required).

#### **PERFORMANCE CURVE**



## **TECHNICAL DATA**

**OV VORTICE** 

## **DIMENSIONS**



| Dimensions (mm) |     |   |     |   |     |   |     |   |     |
|-----------------|-----|---|-----|---|-----|---|-----|---|-----|
| А               | 342 | В | 198 | С | 412 | D | 307 | E | 103 |

## **ACCESSORIES**