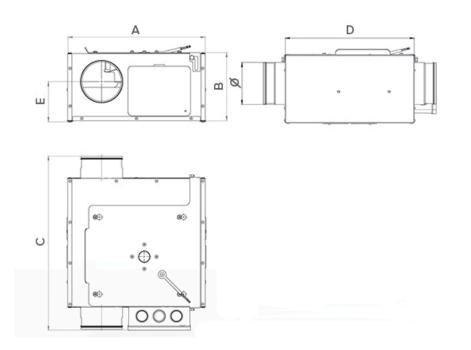

## **DIMENSIONS**

| Dimensions (mm) |     |   |     |   |     |   |     |   |     |
|-----------------|-----|---|-----|---|-----|---|-----|---|-----|
| А               | 342 | В | 198 | С | 412 | D | 307 | E | 103 |