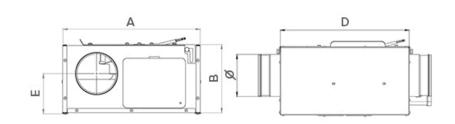

## DIMENSIONS

| Dimensions (mm) |     |   |     |   |       |   |     |   |     |  |
|-----------------|-----|---|-----|---|-------|---|-----|---|-----|--|
| А               | 390 | В | 238 | С | 468.5 | D | 372 | E | 118 |  |
| A               | 390 | В | 238 | Ľ | 408.5 | D | 372 | E |     |  |