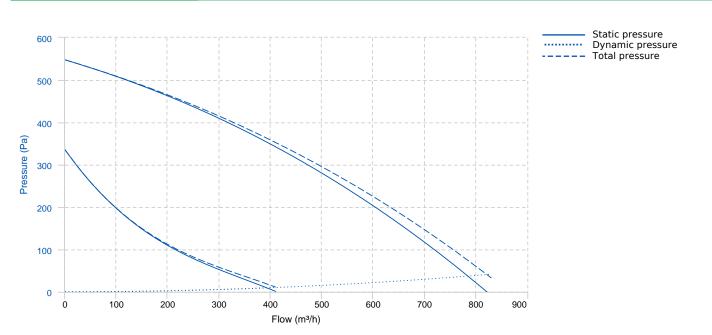

#### **PERFORMANCE CURVE**

### **TECHNICAL DATA**

| Fan            |                      |          |
|----------------|----------------------|----------|
| Approx. weight | ght 9.4 kg Max. Flow | 830 m³/h |