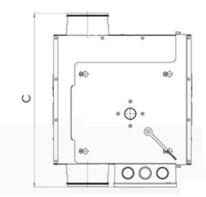

## DIMENSIONS

| Dimensions (mm) |     |   |     |   |       |   |     |   |     |  |
|-----------------|-----|---|-----|---|-------|---|-----|---|-----|--|
| А               | 390 | В | 238 | С | 468.5 | D | 372 | E | 118 |  |
| A               | 390 | В | 238 | Ľ | 408.5 | D | 372 | E |     |  |